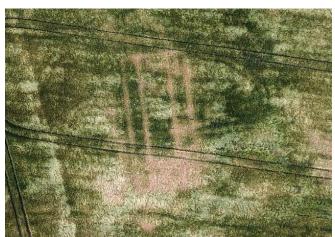

## VILLAGE WALK TO BROUGHTON VILLA SITE BY MARTIN FIENNES SUNDAY 14<sup>TH</sup> NOVEMBER AT 2.00 P.M.

As you no doubt know, the trenches have been filled in and everything is now back underground, but Martin has said that he can show us where it is, describe it and show the Time Team scans etc.

Please meet at Fulling Mill and Martin has asked that you walk or cycle as there is very little parking space. You will need good outdoor shoes or boots as it is very uneven and probably muddy.

A very big thank you to Martin for this opportunity.