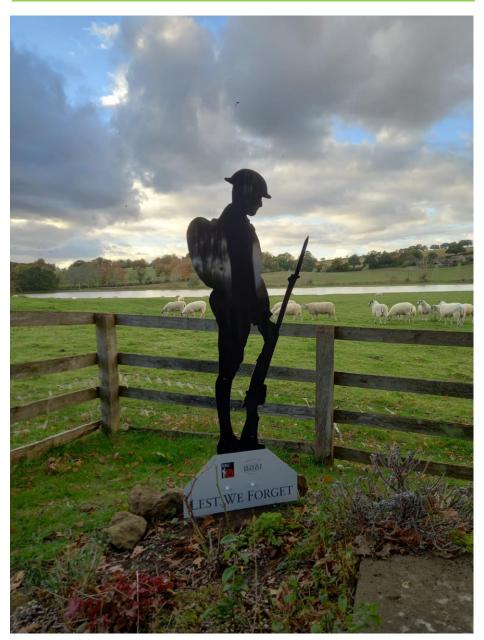

### **Remembrance Day**



In Jubilee Gardens. Bought by the Parish Council.



# The Broughton Social Group Newsletter

Issue No. 86

**NOVEMBER 2021** 

## VILLAGE WALK TO BROUGHTON VILLA SITE BY MARTIN FIENNES SUNDAY 14<sup>TH</sup> NOVEMBER AT 2.00 P.M.

As you no doubt know, the trenches have been filled in and everything is now back underground, but Martin has said that he can show us where it is, describe it and show the Time Team scans etc.



Please meet at Fulling Mill and Martin has asked that you walk or cycle as there is very little parking space. You will need good outdoor shoes or boots as it is very uneven and probably muddy.

A very big thank you to Martin for this opportunity.



### **Broughton & North Newington Ladies Club**

There was a meeting in St Mary's House on 20<sup>th</sup> October whe